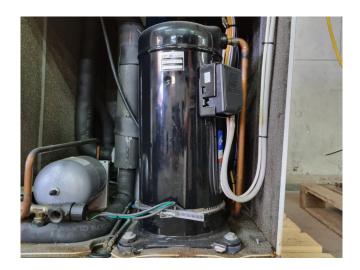

#### **Used Stulz CEI 20 1 W**

Used Stulz CEI 20 1 W water cooled chiller on R410A. Complete with 1 Copeland ZP83KCE-TFD-522 scroll compressor, braced heat exchangers, liquid receiver and a control panel with a ELFO energy display.