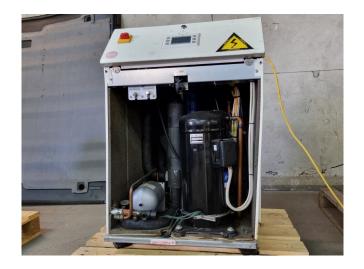

#### **Used Stulz CEI 20 1 W**

Used Stulz CEI 20 1 W water cooled chiller on R410A. Complete with 1 Copeland ZP83KCE-TFD-522 scroll compressor, braced heat exchangers, liquid receiver and a control panel with a ELFO energy display.