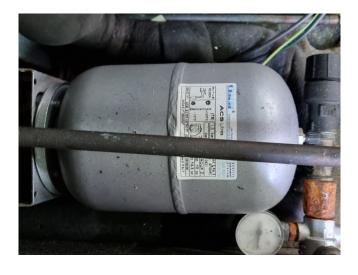

#### **Used Stulz CEI 20 1 W**

Used Stulz CEI 20 1 W water cooled chiller on R410A. Complete with 1 Copeland ZP83KCE-TFD-522 scroll compressor, braced heat exchangers, liquid receiver and a control panel with a ELFO energy display.