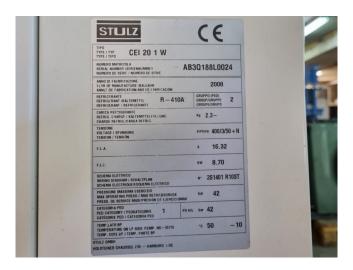

## **Specifications**

| Brand                | Stulz                |
|----------------------|----------------------|
| Туре                 | CEI 20 1 W           |
| Product type         | Water Cooled Chiller |
| Capacity kW          | 20,2                 |
| Capacity Tons        | 5,7                  |
| Refrigerant          | Freon                |
| Refrigerant Type     | R410A                |
| Weight in kg.        | 126                  |
| Sizes                | 610x580x870 mm       |
|                      | (LxWxH)              |
| Compressor(s) type & | Copeland ZP83KCE-    |
| model                | TFD-522              |
| Display              | ELFO energy          |
| Remarks              | Y.o.b. 2008          |