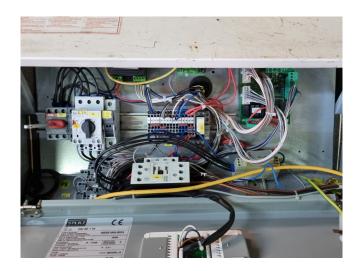

#### **Used Stulz CEI 20 1 W**

Used Stulz CEI 20 1 W water cooled chiller on R410A. Complete with 1 Copeland ZP83KCE-TFD-522 scroll compressor, braced heat exchangers, liquid receiver and a control panel with a ELFO energy display.