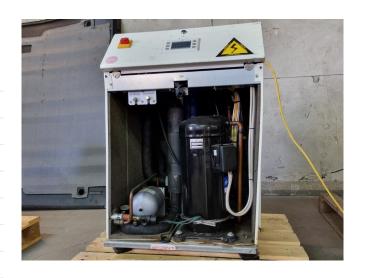

#### **Used Stulz CEI 20 1 W**

Used Stulz CEI 20 1 W water cooled chiller on R410A. Complete with 1 Copeland ZP83KCE-TFD-522 scroll compressor, braced heat exchangers, liquid receiver and a control panel with a ELFO energy display.