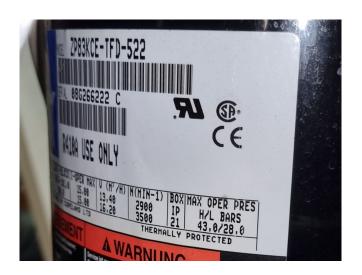

## **Specifications**

| Brand                | Stulz                |
|----------------------|----------------------|
| Туре                 | CEI 20 1 W           |
| Product type         | Water Cooled Chiller |
| Capacity kW          | 20,2                 |
| Capacity Tons        | 5,7                  |
| Refrigerant          | Freon                |
| Refrigerant Type     | R410A                |
| Weight in kg.        | 126                  |
| Sizes                | 610x580x870 mm       |
|                      | (LxWxH)              |
| Compressor(s) type & | Copeland ZP83KCE-    |
| model                | TFD-522              |
| Display              | ELFO energy          |
| Remarks              | Y.o.b. 2008          |

#### **Used Stulz CEI 20 1 W**

Used Stulz CEI 20 1 W water cooled chiller on R410A. Complete with 1 Copeland ZP83KCE-TFD-522 scroll compressor, braced heat exchangers, liquid receiver and a control panel with a ELFO energy display.