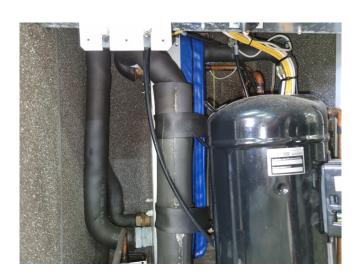

#### **Used Stulz CEI 20 1 W**

Used Stulz CEI 20 1 W water cooled chiller on R410A. Complete with 1 Copeland ZP83KCE-TFD-522 scroll compressor, braced heat exchangers, liquid receiver and a control panel with a ELFO energy display.